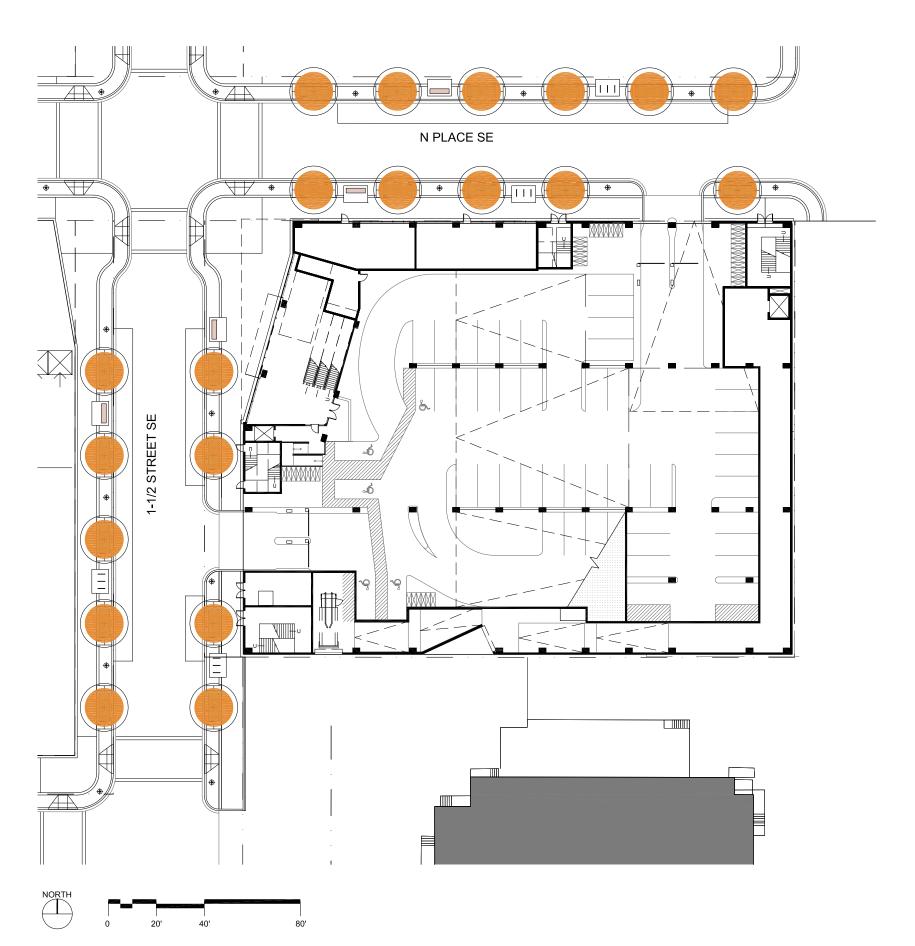

## F1 PARCEL:

- ASPHALT ROADWAY
- BRICK GUTTER
- LID TREE PITS WITH GRANITE BAND
- SMOOTH COBBLE BAND
- COBBLE AND CONCRETE BENCH & BIKE PADS
- PRECAST PAVERS SIDEWALK
- CARNELIAN CROSSWALK
- SMOOTH COBBLE INTERSECTIONS
- NORTH OF PARK POLE LIGHTS