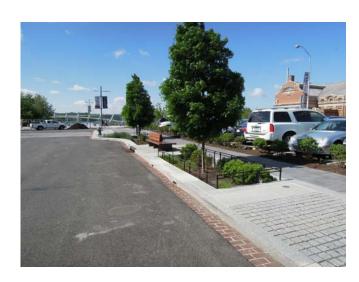

## F1 PARCEL:

- ASPHALT ROADWAY
- BRICK GUTTER
- LID TREE PITS WITH GRANITE BAND
- SMOOTH COBBLE BAND
- COBBLE AND CONCRETE BENCH & BIKE PADS
- PRECAST PAVERS SIDEWALK
- CARNELIAN CROSSWALK
- SMOOTH COBBLE INTERSECTIONS
- NORTH OF PARK POLE LIGHTS

F1 Block Cinema

\*Streetscape on north side of N Place SE and west side of 1 1/2 Street SE shown for illustrative purposes only and not included in second-stage PUD for F1 Parcel.

RTKL