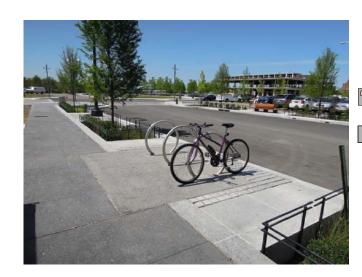

BIKE PADS: COBBLE - VIRGINIA MIST

## F1 PARCEL:

- ASPHALT ROADWAY
- BRICK GUTTER
- LID TREE PITS WITH GRANITE BAND
- SMOOTH COBBLE BAND
- COBBLE AND CONCRETE BENCH & BIKE PADS
- PRECAST PAVERS SIDEWALK
- CARNELIAN CROSSWALK
- SMOOTH COBBLE INTERSECTIONS
- NORTH OF PARK POLE LIGHTS