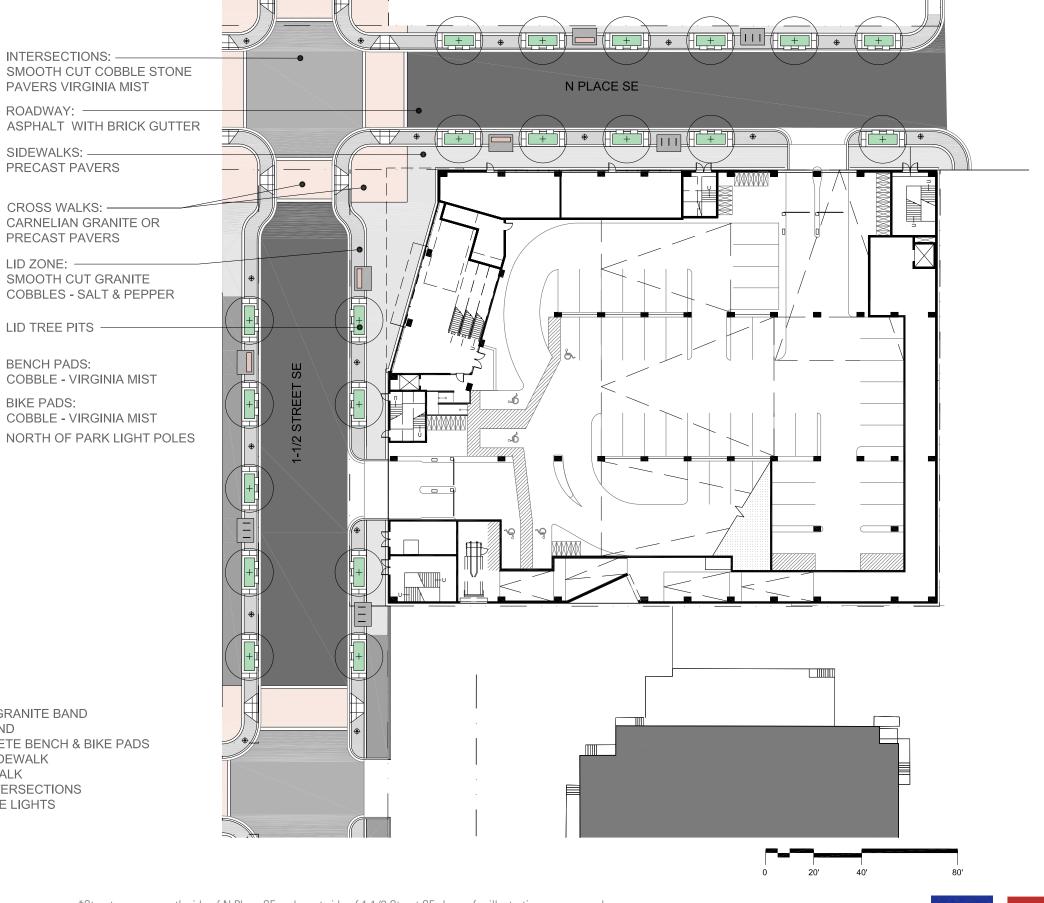

INTERSECTIONS: SMOOTH CUT COBBLE STONE PAVERS VIRGINIA MIST ROADWAY: -ASPHALT WITH BRICK GUTTER SIDEWALKS: -PRECAST PAVERS CROSS WALKS: -CARNELIAN GRANITE OR PRECAST PAVERS LID ZONE: — SMOOTH CUT GRANITE COBBLES - SALT & PEPPER LID TREE PITS -BENCH PADS: COBBLE - VIRGINIA MIST

BIKE PADS: COBBLE - VIRGINIA MIST

## F1 PARCEL:

- ASPHALT ROADWAY
- BRICK GUTTER
- LID TREE PITS WITH GRANITE BAND
- SMOOTH COBBLE BAND
- COBBLE AND CONCRETE BENCH & BIKE PADS
- PRECAST PAVERS SIDEWALK
- CARNELIAN CROSSWALK
- SMOOTH COBBLE INTERSECTIONS
- NORTH OF PARK POLE LIGHTS

F1 Block Cinema

\*Streetscape on north side of N Place SE and west side of 1 1/2 Street SE shown for illustrative purposes only and not included in second-stage PUD for F1 Parcel.

RTKL