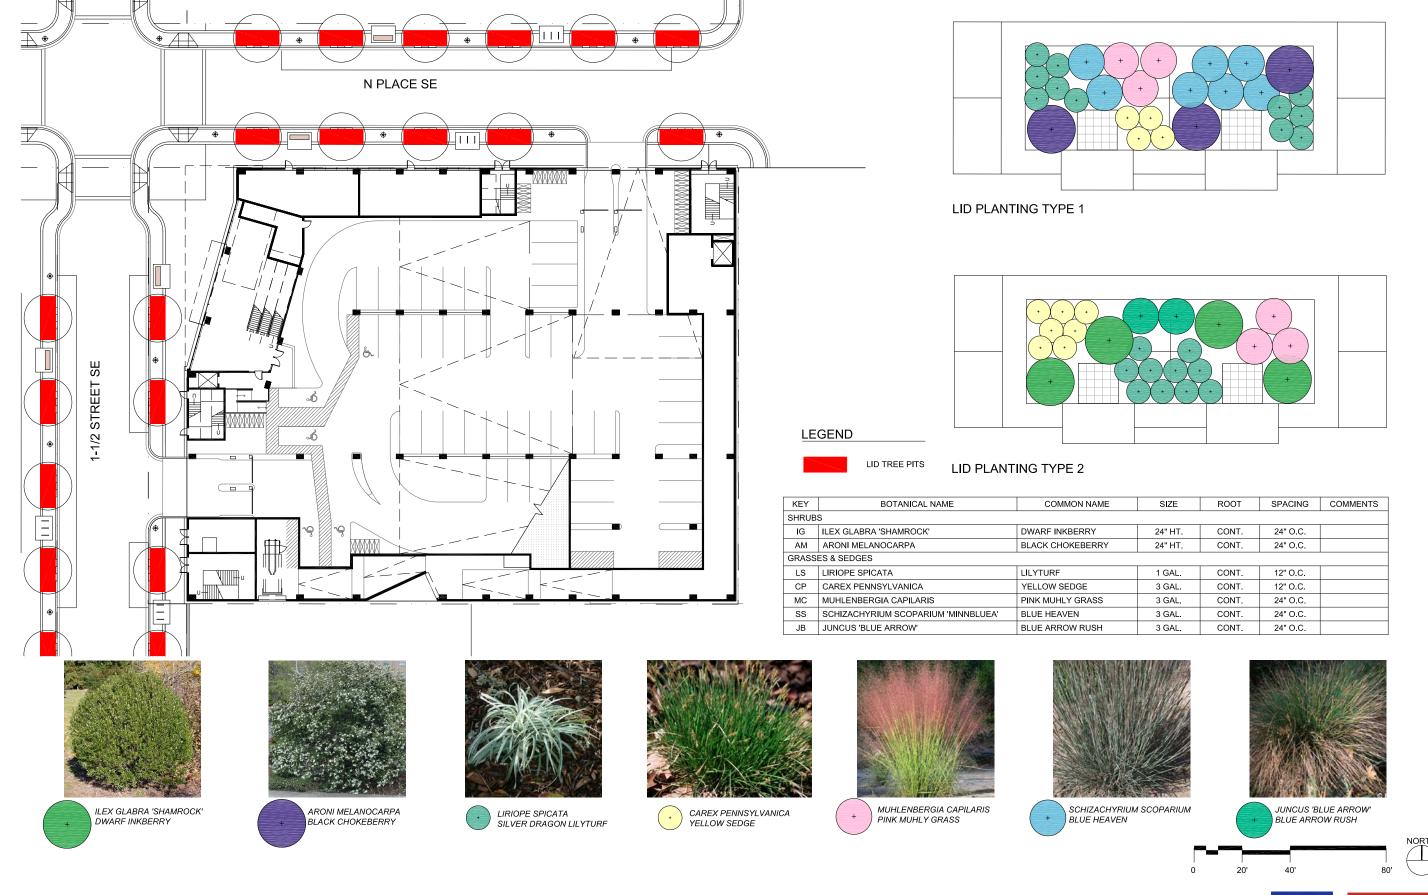

## F1 PARCEL:

- ASPHALT ROADWAY
- BRICK GUTTER
- LID TREE PITS WITH GRANITE BAND
- SMOOTH COBBLE BAND
- COBBLE AND CONCRETE BENCH & BIKE PADS
- PRECAST PAVERS SIDEWALK
- CARNELIAN CROSSWALK
- SMOOTH COBBLE INTERSECTIONS
- NORTH OF PARK POLE LIGHTS