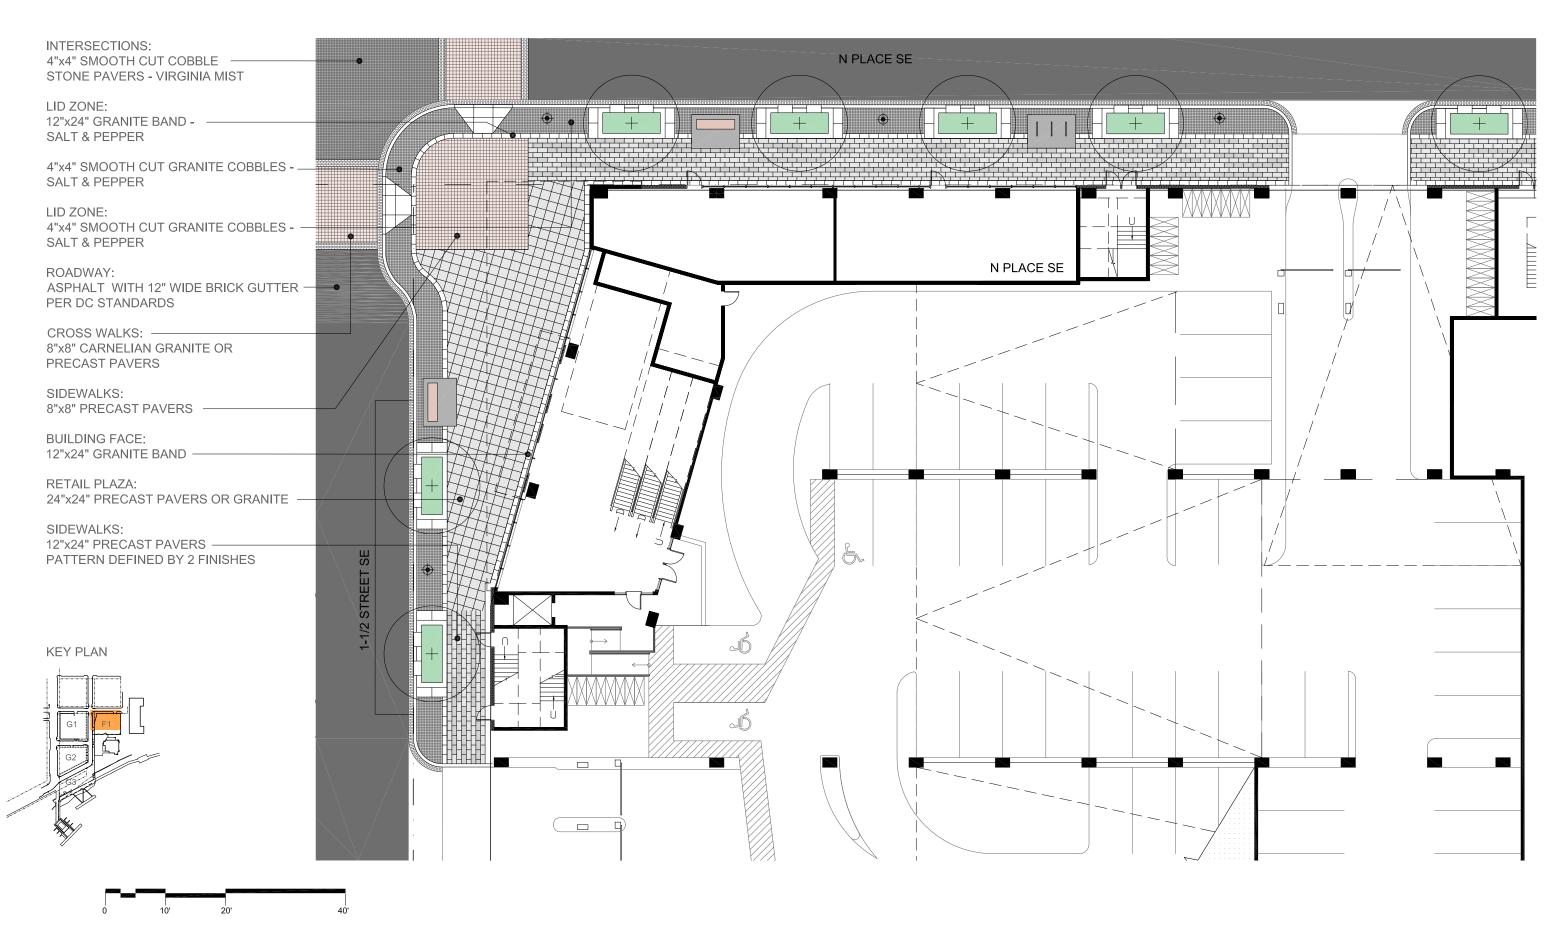

INTERSECTIONS: SMOOTH CUT COBBLE STONE PAVERS VIRGINIA MIST ROADWAY: -ASPHALT WITH BRICK GUTTER SIDEWALKS: -PRECAST PAVERS CROSS WALKS: -CARNELIAN GRANITE OR PRECAST PAVERS LID ZONE: — SMOOTH CUT GRANITE COBBLES - SALT & PEPPER LID TREE PITS -BENCH PADS: COBBLE - VIRGINIA MIST

BIKE PADS: COBBLE - VIRGINIA MIST

## F1 PARCEL:

- ASPHALT ROADWAY
- BRICK GUTTER
- LID TREE PITS WITH GRANITE BAND
- SMOOTH COBBLE BAND
- COBBLE AND CONCRETE BENCH & BIKE PADS
- PRECAST PAVERS SIDEWALK
- CARNELIAN CROSSWALK
- SMOOTH COBBLE INTERSECTIONS
- NORTH OF PARK POLE LIGHTS

F1 Block Cinema

\*Streetscape on north side of N Place SE and west side of 1 1/2 Street SE shown for illustrative purposes only and not included in second-stage PUD for F1 Parcel.

RTKL